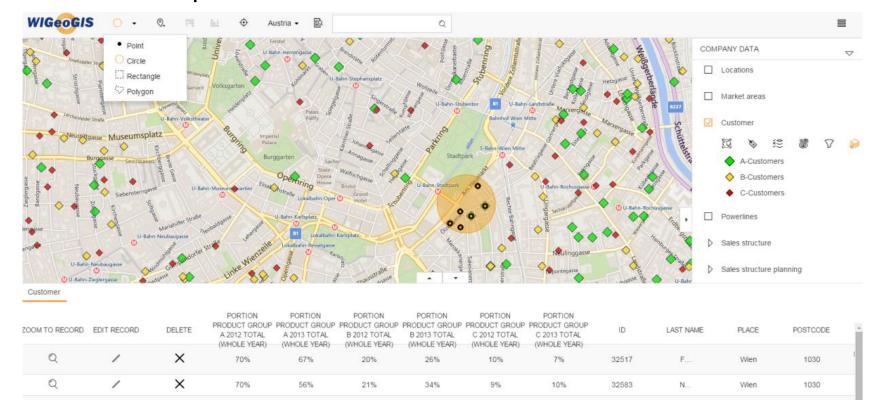

#### 4. Lessons Learned(1)

- Case study
  - Adopting solutions to touch based devices
  - Carry business analytics to field work

Collaborative working processes like editing, adding,

sharing...

#### 5. Implementation Insights

- Business Logic(GIS Analysis)
  - **Databases**
  - GeoServer
  - Java, Geo Tools,...

WIGeoGIS

- OpenLayers
- MVC framework
- Nodejs dev. Environment
- Touch based
- Components driven
  - Decoupled
  - Extendable, Customizeable
- Testing Unit, E2E, Analysis