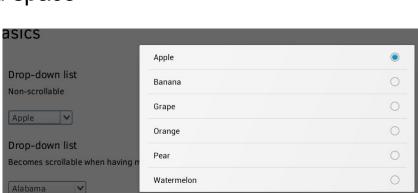

### Impressions

- Focus design over features
- Customization
- Influences by facebook, twitter( fb like menu button )

## Arguments

- Look and feel same over platforms
- Analysis wizard via Modal vs Overlay panel
- Personalization overlay panel direction left/right
- Limit input element usage keyboard space

#### 4. Lessons Learned(3)

WIGeoGIS

- Things to consider
  - Touch area
  - Reduce no.of touches
  - Limit list representation of data