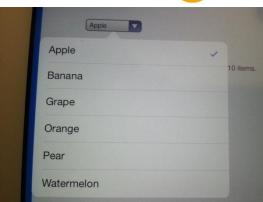

### Impressions

- Focus design over features
- Customization
- Influences by facebook, twitter( fb like menu button )

## Arguments

- Look and feel same over platforms
- Analysis wizard via Modal vs Overlay panel
- Personalization overlay panel direction left/right
- Limit input element usage keyboard space

#### 4. Lessons Learned(3)

WIGeoGIS

- Things to consider
  - Touch area
  - Reduce no.of touches
  - Limit list representation of data